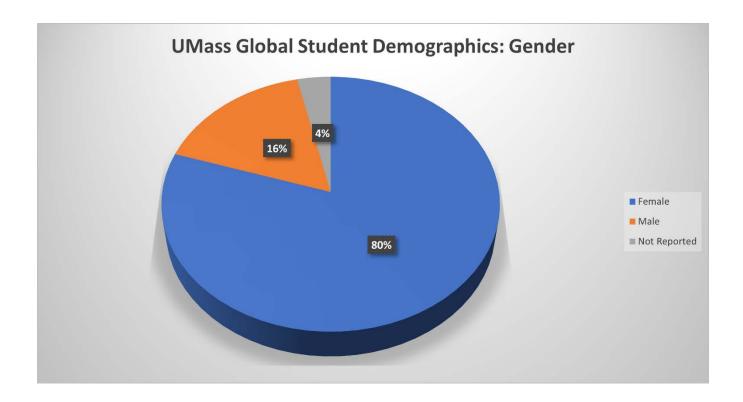

# **Student Demographics: Gender**

| Gender       | 2021-22 AY |         |
|--------------|------------|---------|
|              | #          | %       |
| Female       | 572        | 80.00%  |
| Male         | 118        | 16.50%  |
| Not Reported | 25         | 3.50%   |
| Grand Total  | 715        | 100.00% |