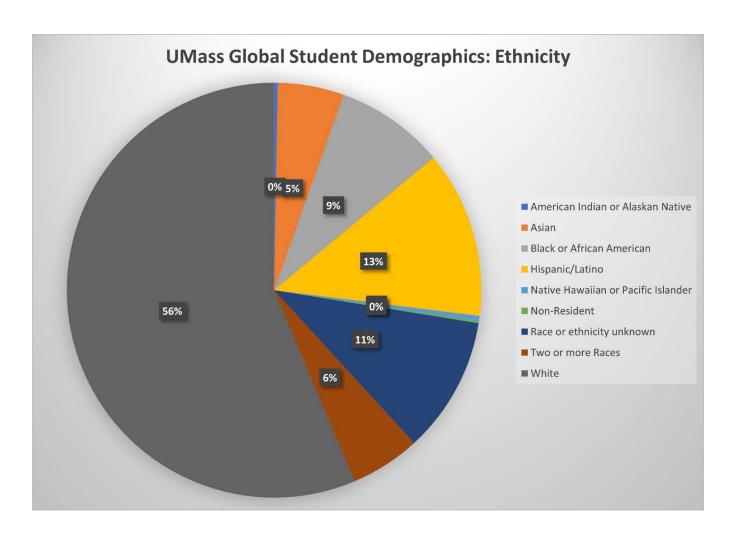

# **Student, Faculty & Clinical Supervisor Demographics**

**Student Demographics: Ethnicity** 

| Ethnicity                           | 2021-22 AY |         |
|-------------------------------------|------------|---------|
|                                     | #          | %       |
| American Indian or Alaskan Native   | 2          | 0.28%   |
| Asian                               | 37         | 5.17%   |
| Black or African American           | 61         | 8.53%   |
| Hispanic/Latino                     | 93         | 13.01%  |
| Native Hawaiian or Pacific Islander | 3          | 0.42%   |
| Non-Resident                        | 1          | 0.14%   |
| Race and ethnicity unknown          | 76         | 10.63%  |
| Two or more races                   | 39         | 5.45%   |
| White                               | 403        | 56.36%  |
| Grand Total                         | 715        | 100.00% |