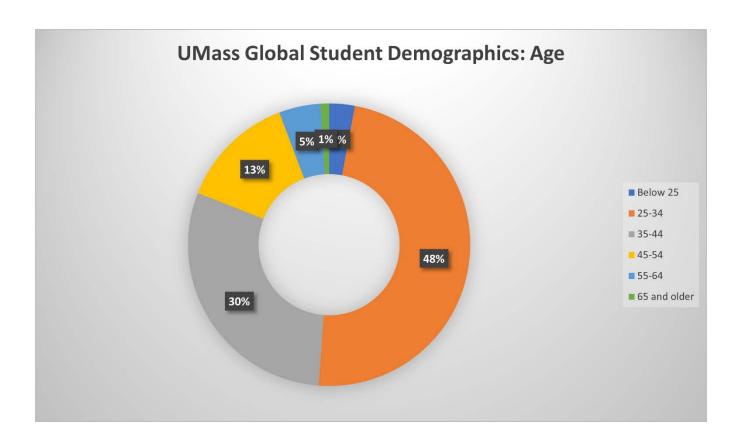

# **Student Demographics: Age**

| Age Group    | 2021-22 AY |         |
|--------------|------------|---------|
|              | #          | %       |
| Below 25     | 21         | 2.94%   |
| 25-34        | 345        | 48.25%  |
| 35-44        | 213        | 29.79%  |
| 45-54        | 95         | 13.29%  |
| 55-64        | 34         | 4.76%   |
| 65 and older | 7          | 0.98%   |
| Grand Total  | 715        | 100.00% |