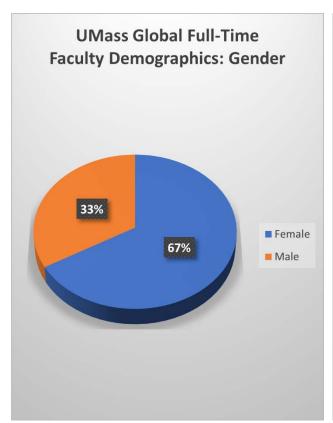

## **Faculty Demographics: Gender**

| Gender            | 2021-22 AY |         |
|-------------------|------------|---------|
|                   | #          | %       |
| Full-Time Faculty | 12         | 16.44%  |
| Female            | 8          | 10.96%  |
| Male              | 4          | 5.48%   |
| Part-Time Faculty | 61         | 83.56%  |
| Female            | 46         | 63.01%  |
| Male              | 15         | 20.55%  |
| Grand Total       | 73         | 100.00% |