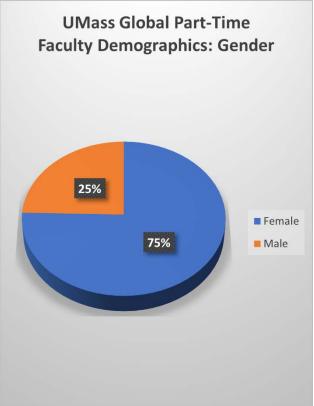

## **Faculty Demographics: Gender**

| Gender            | 2021-22 AY |         |
|-------------------|------------|---------|
|                   | #          | %       |
| Full-Time Faculty | 12         | 16.44%  |
| Female            | 8          | 10.96%  |
| Male              | 4          | 5.48%   |
| Part-Time Faculty | 61         | 83.56%  |
| Female            | 46         | 63.01%  |
| Male              | 15         | 20.55%  |
| Grand Total       | 73         | 100.00% |