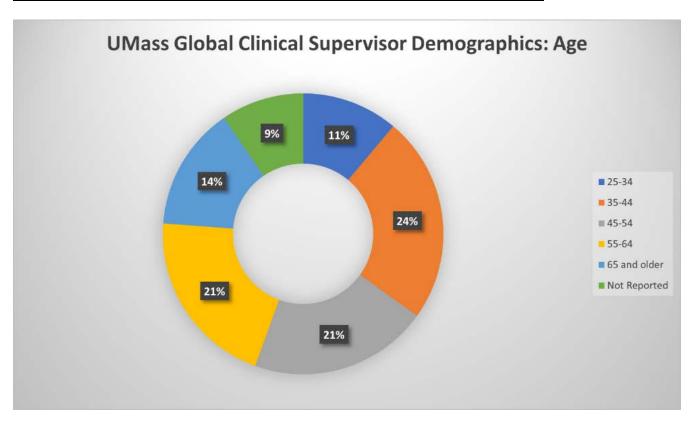

# **Supervisor Demographics: Age**

| Age Group    | 2021-22 AY |         |
|--------------|------------|---------|
|              | #          | %       |
| 25-34        | 7          | 11.11%  |
| 35-44        | 15         | 23.81%  |
| 45-54        | 13         | 20.63%  |
| 55-64        | 13         | 20.63%  |
| 65 and older | 9          | 14.29%  |
| Not Reported | 6          | 9.52%   |
| Grand Total  | 63         | 100.00% |