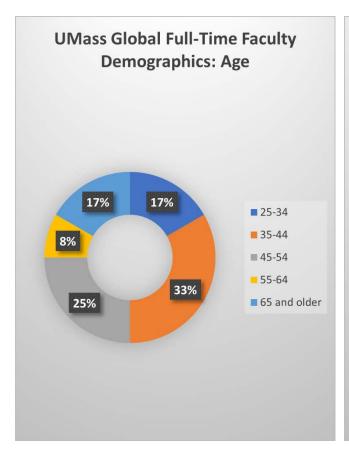

## Faculty Demographics: Age

| Age Group         | 2021-22 AY |         |
|-------------------|------------|---------|
|                   | #          | %       |
| Full-Time Faculty | 12         | 16.44%  |
| 25-34             | 2          | 2.74%   |
| 35-44             | 4          | 5.48%   |
| 45-54             | 3          | 4.11%   |
| 55-64             | 1          | 1.37%   |
| 65 and older      | 2          | 2.74%   |
| Part-Time Faculty | 61         | 83.56%  |
| 25-34             | 2          | 2.74%   |
| 35-44             | 17         | 23.29%  |
| 45-54             | 22         | 30.14%  |
| 55-64             | 10         | 13.70%  |
| 65 and older      | 10         | 13.70%  |
| Grand Total       | 73         | 100.00% |