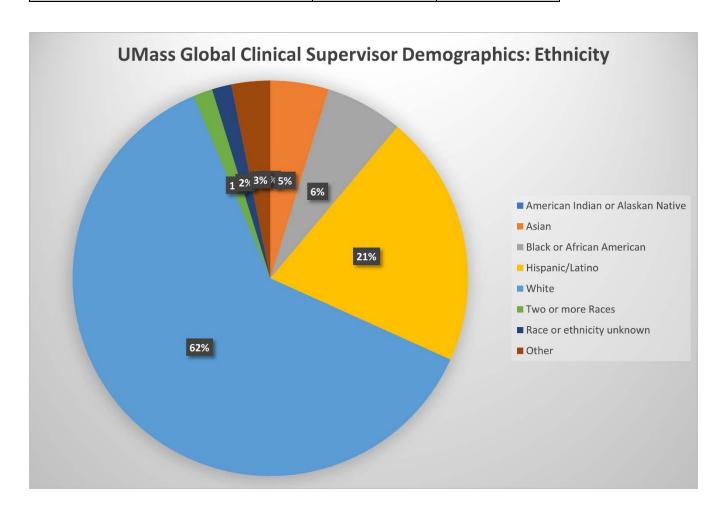

# **Supervisor Demographics: Ethnicity**

| Ethnicity                         | 2021-22 AY |         |
|-----------------------------------|------------|---------|
|                                   | #          | %       |
| American Indian or Alaskan Native | 0          | 0.00%   |
| Asian                             | 3          | 4.76%   |
| Black or African American         | 4          | 6.35%   |
| Hispanic/Latino                   | 13         | 20.63%  |
| Race and ethnicity unknown        | 1          | 1.59%   |
| Two or more races                 | 1          | 1.59%   |
| Other                             | 2          | 3.17%   |
| White                             | 39         | 61.90%  |
| Grand Total                       | 63         | 100.00% |