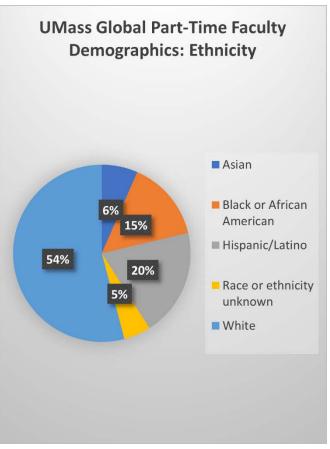

## **Faculty Demographics: Ethnicity**

| Ethnicity                  | 2021 | 2021-22 AY |  |
|----------------------------|------|------------|--|
|                            | #    | %          |  |
| Full-Time Faculty          | 12   | 16.44%     |  |
| Asian                      | 1    | 1.37%      |  |
| Black or African American  | 3    | 4.11%      |  |
| Hispanic/Latino            | 1    | 1.37%      |  |
| Race and ethnicity unknown | 1    | 1.37%      |  |
| White                      | 6    | 8.22%      |  |
| Part-Time Faculty          | 61   | 83.56%     |  |
| Asian                      | 4    | 5.48%      |  |
| Black or African American  | 9    | 12.33%     |  |
| Hispanic/Latino            | 12   | 16.44%     |  |
| Race and ethnicity unknown | 3    | 4.11%      |  |
| White                      | 33   | 45.21%     |  |
| Grand Total                | 73   | 100.00%    |  |