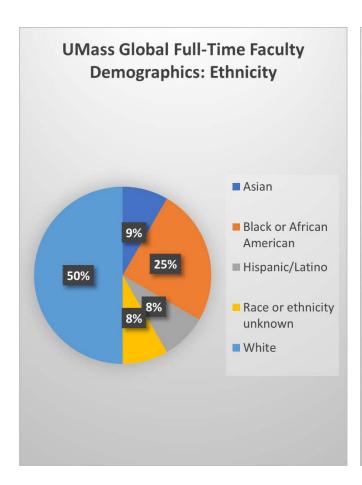

## **Faculty Demographics: Ethnicity**

| Ethnicity                  | 2021 | 2021-22 AY |  |
|----------------------------|------|------------|--|
|                            | #    | %          |  |
| Full-Time Faculty          | 12   | 16.44%     |  |
| Asian                      | 1    | 1.37%      |  |
| Black or African American  | 3    | 4.11%      |  |
| Hispanic/Latino            | 1    | 1.37%      |  |
| Race and ethnicity unknown | 1    | 1.37%      |  |
| White                      | 6    | 8.22%      |  |
| Part-Time Faculty          | 61   | 83.56%     |  |
| Asian                      | 4    | 5.48%      |  |
| Black or African American  | 9    | 12.33%     |  |
| Hispanic/Latino            | 12   | 16.44%     |  |
| Race and ethnicity unknown | 3    | 4.11%      |  |
| White                      | 33   | 45.21%     |  |
| Grand Total                | 73   | 100.00%    |  |