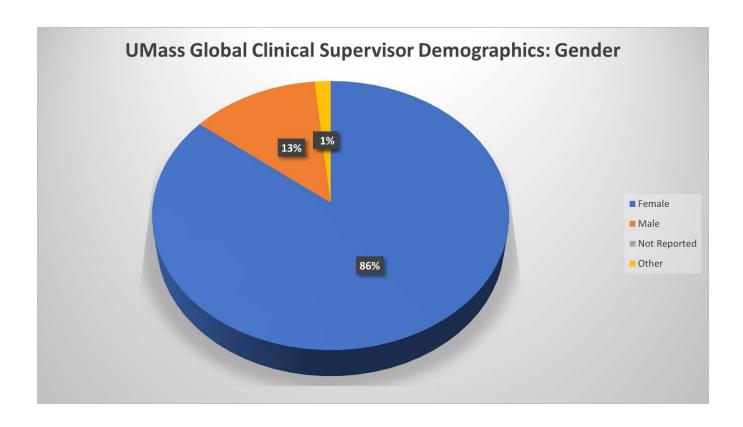

# **Supervisor Demographics: Gender**

| Gender       | 2021-22 AY |         |
|--------------|------------|---------|
|              | #          | %       |
| Female       | 54         | 85.71%  |
| Male         | 8          | 12.70%  |
| Other        | 1          | 1.59%   |
| Not Reported | 0          | 0.00%   |
| Grand Total  | 63         | 100.00% |