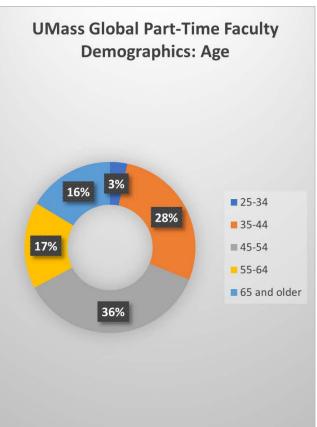

## Faculty Demographics: Age

| Age Group         | 2021-22 AY |         |
|-------------------|------------|---------|
|                   | #          | %       |
| Full-Time Faculty | 12         | 16.44%  |
| 25-34             | 2          | 2.74%   |
| 35-44             | 4          | 5.48%   |
| 45-54             | 3          | 4.11%   |
| 55-64             | 1          | 1.37%   |
| 65 and older      | 2          | 2.74%   |
| Part-Time Faculty | 61         | 83.56%  |
| 25-34             | 2          | 2.74%   |
| 35-44             | 17         | 23.29%  |
| 45-54             | 22         | 30.14%  |
| 55-64             | 10         | 13.70%  |
| 65 and older      | 10         | 13.70%  |
| Grand Total       | 73         | 100.00% |