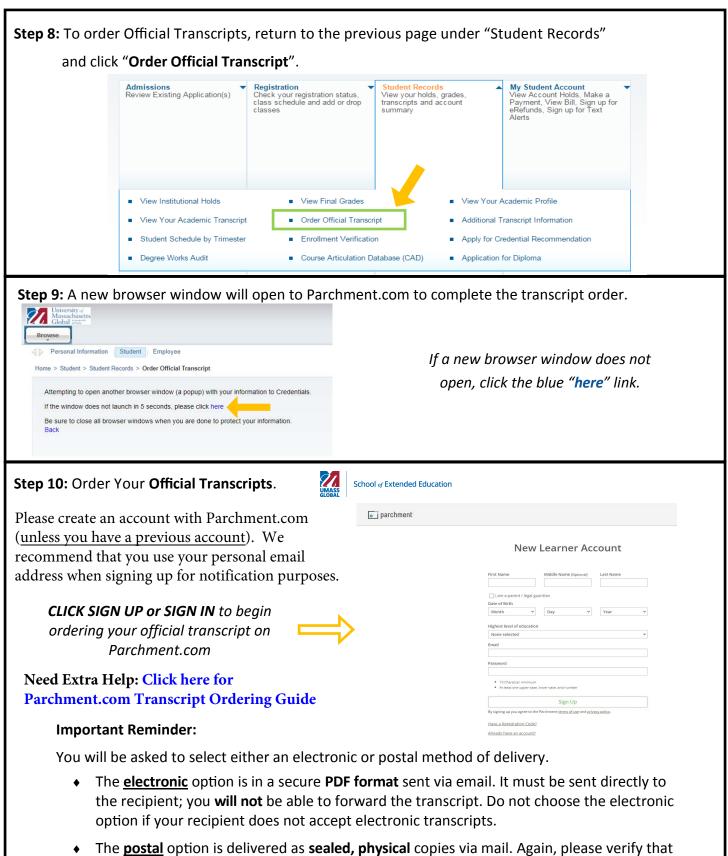

| Step 5: Click "View Your Academic Transcript" or                                                               | the left hand side of the screen.                                                                     |  |
|----------------------------------------------------------------------------------------------------------------|-------------------------------------------------------------------------------------------------------|--|
| Admissions   Registration                                                                                      | Student Records     My Student Account                                                                |  |
| Review Existing Application(s) Check your registration<br>class schedule and add<br>classes                    | or drop transcripts and account Payment, View Bill, Sign up for<br>summary eRefunds, Sign up for Text |  |
|                                                                                                                | Alerts                                                                                                |  |
|                                                                                                                |                                                                                                       |  |
|                                                                                                                |                                                                                                       |  |
| View Institutional Holds     View Final                                                                        | Grades View Your Academic Profile                                                                     |  |
| View Your Academic Transcript     Order Office                                                                 | cial Transcript   Additional Transcript Information                                                   |  |
| Student Schedule by Trimester     Enrollment                                                                   | Verification Apply for Credential Recommendation                                                      |  |
| Degree Works Audit     Course Art                                                                              | iculation Database (CAD) Application for Diploma                                                      |  |
|                                                                                                                |                                                                                                       |  |
| Step 6: Click "Submit". This will load your Unoffic                                                            | ial Transcripts.                                                                                      |  |
| University of<br>Massachusetts<br>Global Jazzari                                                               |                                                                                                       |  |
| Browse                                                                                                         | Do you have a hold on your record?                                                                    |  |
| ♦ Personal Information Student Faculty Services   Employee                                                     | Contact the School of Extended                                                                        |  |
| Academic Transcipt Options <ul> <li>Home &gt; Student &gt; Student Records &gt; Academic Transcript</li> </ul> | Education at exed@umassglobal.edu.                                                                    |  |
| Select the transcript level and transcript type.                                                               |                                                                                                       |  |
| Transcript Level: All Levels   Transcript Type: Unofficial Transcript                                          | Holds will hinder the processing of                                                                   |  |
| Submit                                                                                                         |                                                                                                       |  |
| View Holds  Transcript Request Status                                                                          | Official Transcript Orders.                                                                           |  |
|                                                                                                                |                                                                                                       |  |
|                                                                                                                | Term: 2011 Extended Education                                                                         |  |
| Step 7: Review Your Unofficial Transcripts.                                                                    | Academic Standing:                                                                                    |  |
|                                                                                                                | Subject Course Level Title Grade Credit Quality R<br>Hours Points                                     |  |
| Please ensure that all courses, grades, and                                                                    | EDBU 9222 CE Participating Tchr Yr 1 P 8.000 0.000<br>Term Totals (Continuing Education)              |  |
| credits (Hours) are displayed on the screen. If Attempt Passed Earned GPA Qual                                 |                                                                                                       |  |
| your course and grade are correct, but your                                                                    | Hours Hours Hours Hours Points Current Term: 8.000 8.000 8.000 0.000 0.000 0.000                      |  |
| Hours Earned is incorrect, please wait 24                                                                      | Cumulative: 8.000 8.000 8.000 0.000 0.000 0.000                                                       |  |
| Hours and review your unofficial transcript                                                                    | Unofficial Transcript                                                                                 |  |
| again prior to ordering an official transcript.                                                                | Termi Fall 2012                                                                                       |  |
| If the Hours Earned is still inaccurate, please                                                                | Academic Standing:<br>Subject Course Level Title Grade Credit Quality R                               |  |
| contact exed@umassglobal.edu.                                                                                  | EDBU 9223 CE Participating Tchr Yr 2 P 8.000 0.000                                                    |  |
|                                                                                                                | Term Totals (Continuing Education)<br>Attempt Passed Earned GPA Quality GPA                           |  |
|                                                                                                                | Hours Hours Hours Hours Points<br>Current Term: 8.000 8.000 8.000 8.000 8.000 8.000                   |  |
|                                                                                                                | Current term: 0.000 0.000 0.000 0.000 0.000 0.000 0.000                                               |  |
| TRANSCI<br>The bottom of the unofficial                                                                        | RIPT TOTALS (CONTINUING EDUCATION) -Top-                                                              |  |
| transcript will show your                                                                                      | Attempt Passed Earned GPA Quality GPA<br>Hours Hours Hours Hours Points                               |  |
| total credits with University Total Ins                                                                        |                                                                                                       |  |
| of Massachusetts Global.                                                                                       | nsfer: 0.000 0.000 0.000 0.000 0.000                                                                  |  |