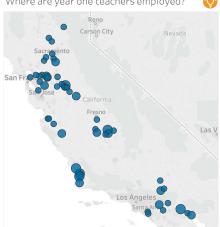

## Employment Characteristics of Recent Completers Based on Survey Responses

Bubble size is proportional to the number survey respondents in the district.

| District name                                  | Group                | Number of<br>Respondent |
|------------------------------------------------|----------------------|-------------------------|
| Lucia Mar Unified                              | Education Specialist |                         |
|                                                | Single Subject       |                         |
| Orcutt Union Elementary                        | Multiple Subject     |                         |
| Palm Springs Unified                           | Education Specialist |                         |
|                                                | Single Subject       |                         |
| Santa Maria-Bonita                             | Education Specialist |                         |
|                                                | Multiple Subject     |                         |
| Sylvan Union Elementary                        | Multiple Subject     |                         |
| Visalia Unified                                | Multiple Subject     |                         |
|                                                | Single Subject       |                         |
| Central Union Elementary                       | Multiple Subject     |                         |
|                                                | Multiple Subject     |                         |
|                                                | Single Subject       |                         |
| Elk Grove Unified                              | Single Subject       |                         |
| Hesperia Unified                               | Multiple Subject     |                         |
| nesperia Unineu                                |                      |                         |
| Liberty Union High                             | Single Subject       |                         |
| Livermore Valley Joint Unified                 | Multiple Subject     |                         |
|                                                | Single Subject       |                         |
|                                                | Education Specialist |                         |
|                                                | Single Subject       |                         |
| Lompoc Unified                                 | Multiple Subject     |                         |
|                                                | Single Subject       |                         |
| Merced Union High                              | Single Subject       |                         |
| Oakley Union Elementary                        | Education Specialist |                         |
|                                                | Multiple Subject     |                         |
| Riverside Unified                              | Multiple Subject     |                         |
| Santa Maria Joint Union High                   | Education Specialist |                         |
|                                                | Single Subject       |                         |
| South Monterey County Joint Unio               | Single Subject       |                         |
| Tulare Joint Union High                        | Education Specialist |                         |
|                                                | Single Subject       |                         |
| Unknown or no response                         | Single Subject       |                         |
| Alisal Union                                   | Multiple Subject     |                         |
| Apple Valley Unified                           | Education Specialist |                         |
| Brentwood Union Elementary                     | Multiple Subject     |                         |
| Buena Vista Elementary                         | Multiple Subject     |                         |
| Camptonville Elementary                        | Single Subject       |                         |
| Davis Joint Unified                            | Single Subject       |                         |
| Desert Sands Unified                           | Single Subject       |                         |
|                                                |                      |                         |
| Dixon Unified                                  | Single Subject       |                         |
| Empire Union Elementary                        | Multiple Subject     |                         |
| Exeter Unified                                 | Single Subject       |                         |
| Gonzales Unified                               | Single Subject       |                         |
| Helendale Elementary                           | Education Specialist |                         |
| Irvine Unified                                 | Multiple Subject     |                         |
| Island Union Elementary                        | Multiple Subject     |                         |
| Martinez Unified                               | Single Subject       |                         |
| Modesto City Elementary                        | Multiple Subject     |                         |
| Modesto City High                              | Single Subject       |                         |
| Mt. Diablo Unified                             | Single Subject       |                         |
| Natomas Unified                                | Multiple Subject     |                         |
| New Jerusalem Elementary                       | Single Subject       |                         |
| Newark Unified                                 | Multiple Subject     |                         |
| Perris Union High                              | Education Specialist |                         |
| Pittsburg Unified                              | Education Specialist |                         |
| Plumas Lake Elementary                         | Multiple Subject     |                         |
| Ripon Unified                                  | Multiple Subject     |                         |
| Sacramento City Unified                        | Multiple Subject     |                         |
| Salinas Union High                             | Single Subject       |                         |
| Sailnas Union High<br>San Ramon Valley Unified | Multiple Subject     |                         |
|                                                |                      |                         |