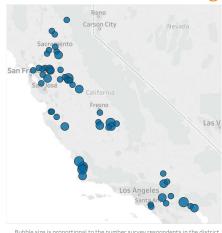

| District name                                  | Group | Number of<br>Respondents |
|------------------------------------------------|-------|--------------------------|
| Lucia Mar Unified                              | All   | 3                        |
| Orcutt Union Elementary                        | All   | 3                        |
| Palm Springs Unified                           | All   | 3                        |
| Santa Maria-Bonita                             | All   | 3                        |
| Sylvan Union Elementary                        | All   | 3                        |
| Visalia Unified                                | All   | 3                        |
| Central Union Elementary                       | All   | 2                        |
| Coachella Valley Unified                       | All   | 2                        |
| Elk Grove Unified                              | All   | 2                        |
| Hesperia Unified                               | All   | 2                        |
| Liberty Union High                             | All   | 2                        |
| Livermore Valley Joint Unified                 | All   | 2                        |
| Lompoc Unified                                 | All   | 2                        |
| Merced Union High                              | All   | 2                        |
| Oakley Union Elementary                        | All   | 2                        |
| Riverside Unified                              | All   | 2                        |
| Santa Maria Joint Union High                   | All   | 2                        |
| South Monterey County Joint Unio               | All   | 2                        |
| Tulare Joint Union High                        | All   | 2                        |
| Unknown or no response                         | All   | 1                        |
| Alisal Union                                   | All   | 1                        |
| Apple Valley Unified                           | All   | 1                        |
| Brentwood Union Elementary                     | All   | 1                        |
| Buena Vista Elementary                         | All   | 1                        |
| Camptonville Elementary                        | All   | 1                        |
| Davis Joint Unified                            | All   | 1                        |
|                                                |       | 1                        |
| Desert Sands Unified                           | All   | 1                        |
| Dixon Unified                                  | All   |                          |
| Empire Union Elementary                        | All   | 1                        |
| Exeter Unified                                 | All   | 1                        |
| Gonzales Unified                               | All   | 1                        |
| Helendale Elementary                           | All   | 1                        |
| Irvine Unified                                 | All   | 1                        |
| Island Union Elementary                        | All   | 1                        |
| Martinez Unified                               | All   | 1                        |
| Modesto City Elementary                        | All   | 1                        |
| Modesto City High                              | All   | 1                        |
| Mt. Diablo Unified                             | All   | 1                        |
| Natomas Unified                                | All   | 1                        |
| New Jerusalem Elementary                       | All   | 1                        |
| Newark Unified                                 | All   | 1                        |
| Perris Union High                              | All   | 1                        |
| Pittsburg Unified                              | All   | 1                        |
| Plumas Lake Elementary                         | All   | 1                        |
| Ripon Unified                                  | All   | 1                        |
| Sacramento City Unified                        | All   | 1                        |
| Salinas Union High                             | All   | 1                        |
| San Ramon Valley Unified                       | All   | 1                        |
| Stanislaus County Office of Educati            |       | 1                        |
| Stanislaus Union Elementary                    | All   | 1                        |
| Stockton Unified                               | All   | 1                        |
| Stockton Unified                               | All   | 1                        |
|                                                | All   | 1                        |
| Tustin Unified                                 |       | 1                        |
| Washington Colony Elementary                   | All   |                          |
| West Contra Costa Unified<br>Yuba City Unified | All   | 1                        |
|                                                | All   |                          |